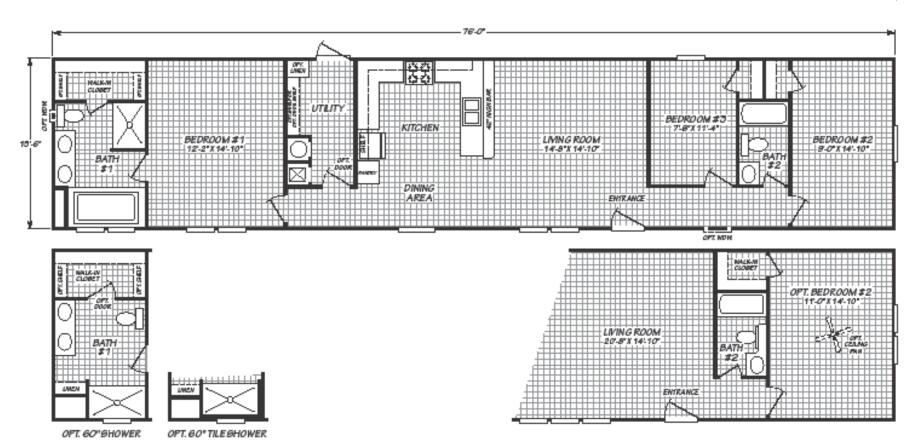

## **Wickett**

Landmark Series

1,178 SQ. FT. (Approximate) 3 Bedroom, 2 Bath

Last Updated: 9-20-23

**FACTORY SELECT HOMES** 4890 W. Main St. Farmington, NM 87401