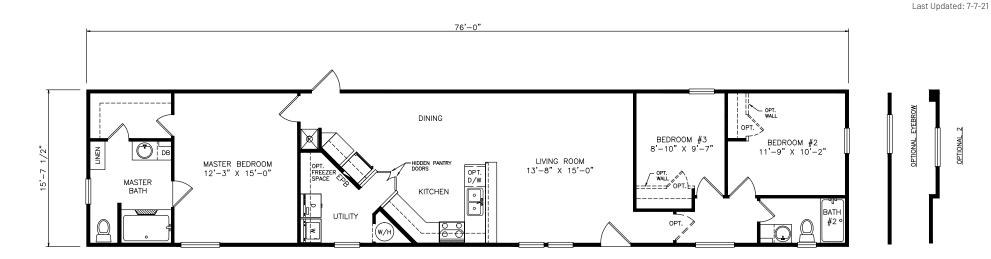

## Heritage Series - Single Section

1,193 SQ. FT. (Approximate) 3 Bedrooms, 2 Baths

**FACTORY SELECT HOMES** 4890 W. Main St. Farmington, NM 87401