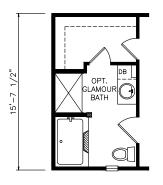

## Heritage Series - Single Section

1,193 SQ. FT. (Approximate) 3 Bedrooms, 2 Baths

**FACTORY SELECT HOMES** 4890 W. Main St. Farmington, NM 87401