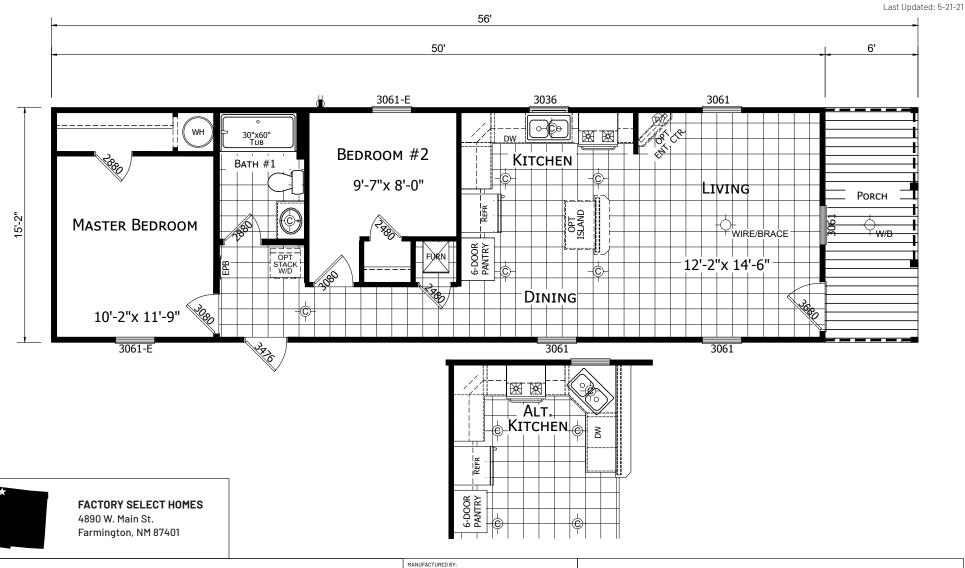

## **Villanueva**

Innovation Series - Single Section

758 SQ. FT. (Approximate) 2 Bedrooms, 1 Bath