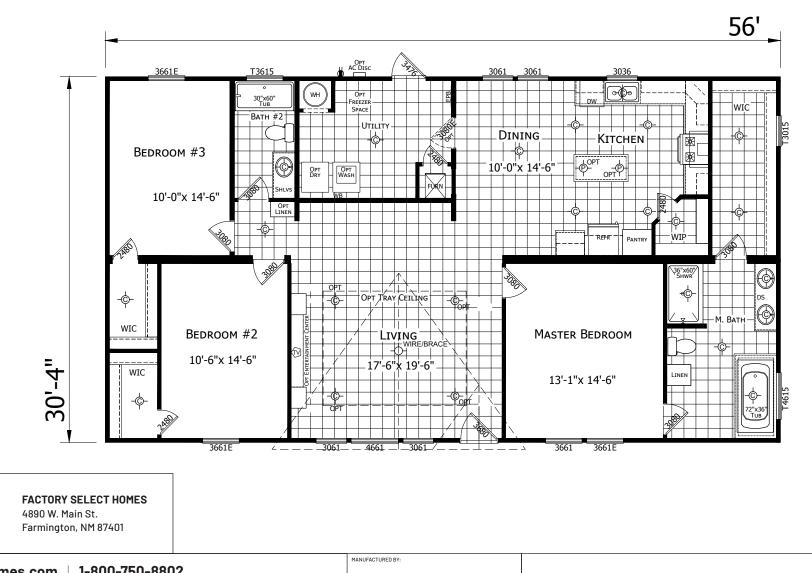

## **Valente**

Innovation Series - Multi Section

1,699 SQ. FT. (Approximate) 3 Bedrooms, 2 Bath

CHAMPION<sup>®</sup>

MANUFACTURED BEAUTIFULLY