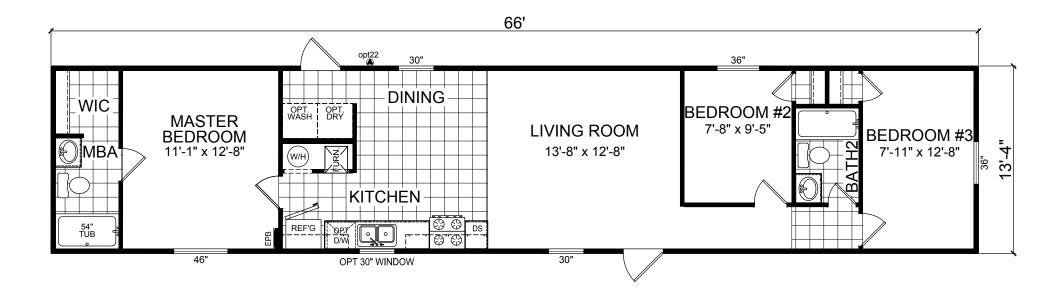

## Thornburg

Redman Classic Series - Single Section by Champion Homes | Burleson, TX 880 SQ. FT. (Approximate) 3 Bedroom, 2 Bath

Last Updated: 6-14-21

MANUFACTURED BY

FACTORY SELECT HOMES 4890 W. Main St. Farmington, NM 87401