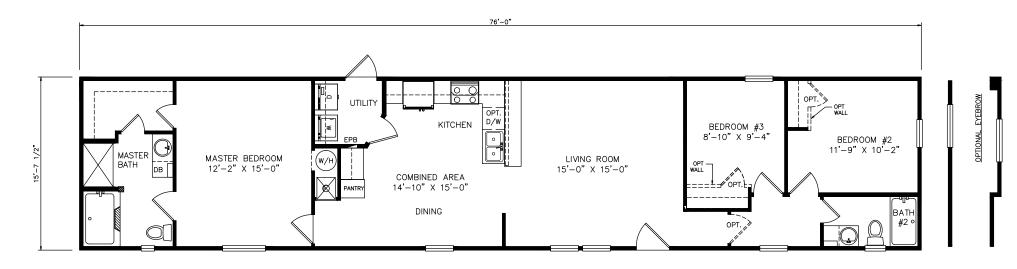

## Swansboro

Heritage Series - Single Section 1,193 SQ. FT. (Approximate) 3 Bedrooms, 2 Baths

Last Updated: 7-7-21

FACTORY SELECT HOMES 4890 W. Main St. Farmington, NM 87401