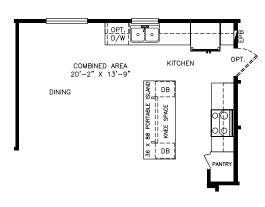

## **Sundown**

Select Series - Multi Section

1,497 SQ. FT. (Approximate) 3 Bedrooms, 2 Baths

Last Updated: 7-6-21

OPTIONAL KITCHEN

FACTORY SELECT HOMES 4890 W. Main St. Farmington, NM 87401