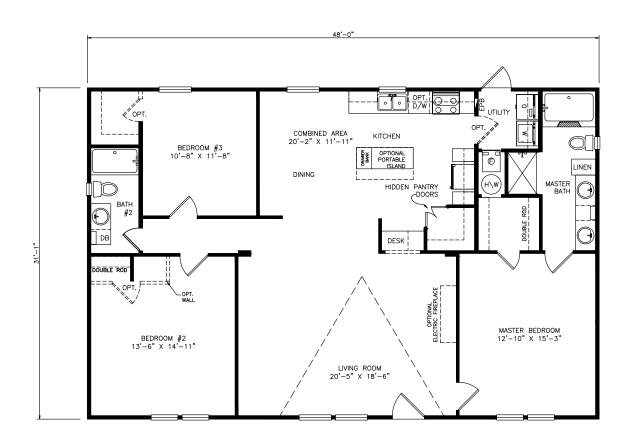

## **Sundown**

Select Series - Multi Section

1,497 SQ. FT. (Approximate) 3 Bedrooms, 2 Baths

Last Updated: 7-6-21

OPTIONAL KITCHEN

FACTORY SELECT HOMES 4890 W. Main St. Farmington, NM 87401