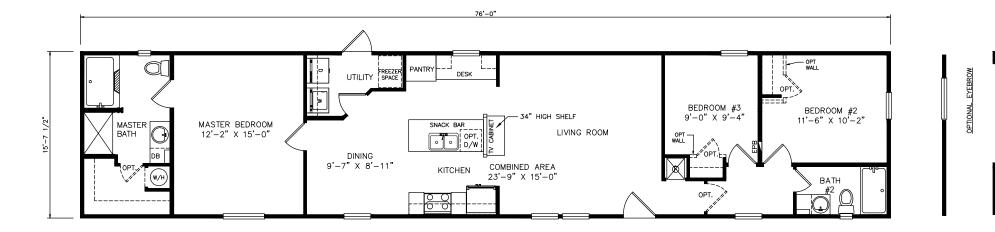

## **Stella**

Heritage Series - Single Section 1,193 SQ. FT. (Approximate) 3 Bedrooms, 2 Baths

Last Updated: 7-7-21

\*

FACTORY SELECT HOMES 4890 W. Main St. Farmington, NM 87401