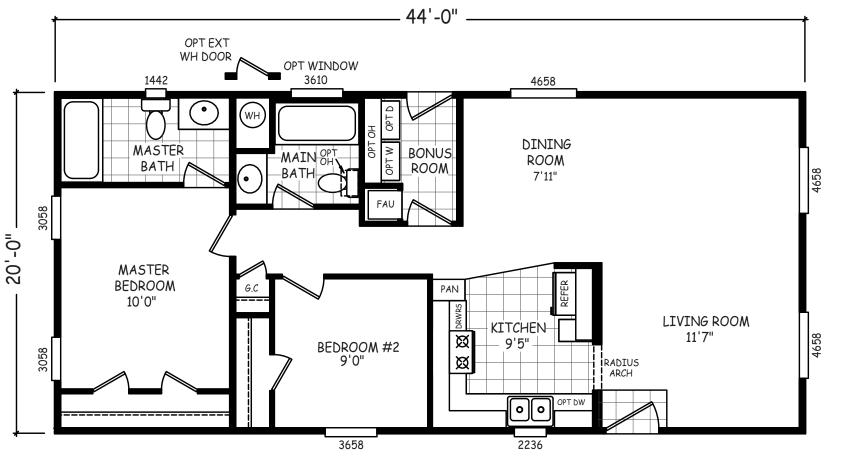

## **Skiway**

**GS Series** 

880 SQ. FT. (Approximate) 2 Bedrooms, 2 Baths

Last Updated: 11-19-20

FACTORY SELECT HOMES 4890 W. Main St. Farmington, NM 87401