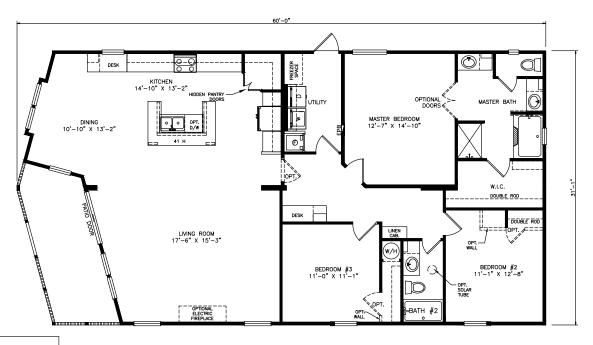

## **Shubrick**

Heritage Series - Multi Section

1,678 SQ. FT. (Approximate) 3 Bedrooms, 2 Baths

Last Updated: 7-7-21

**FACTORY SELECT HOMES** 4890 W. Main St. Farmington, NM 87401