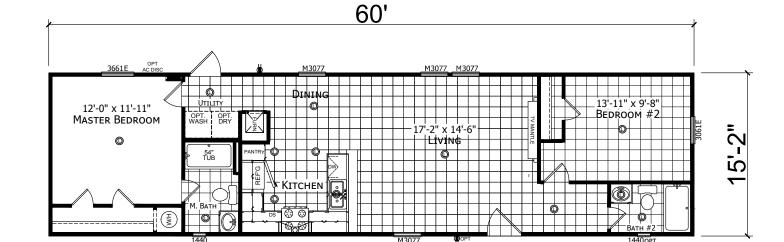

## Saluda

Select Series - Single Section by Champion Homes | Burleson, TX

910 SQ. FT. (Approximate) 2 Bedroom, 2 Bath

Last Updated: 6-14-21