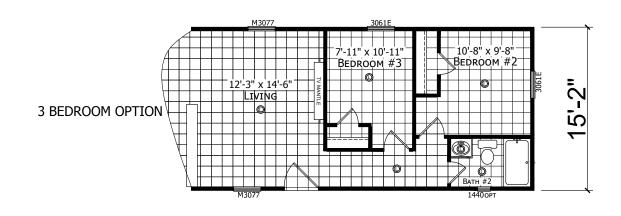

## Saluda

Select Series - Single Section by Champion Homes | Burleson, TX

910 SQ. FT. (Approximate) 2 Bedroom, 2 Bath

Last Updated: 6-14-21