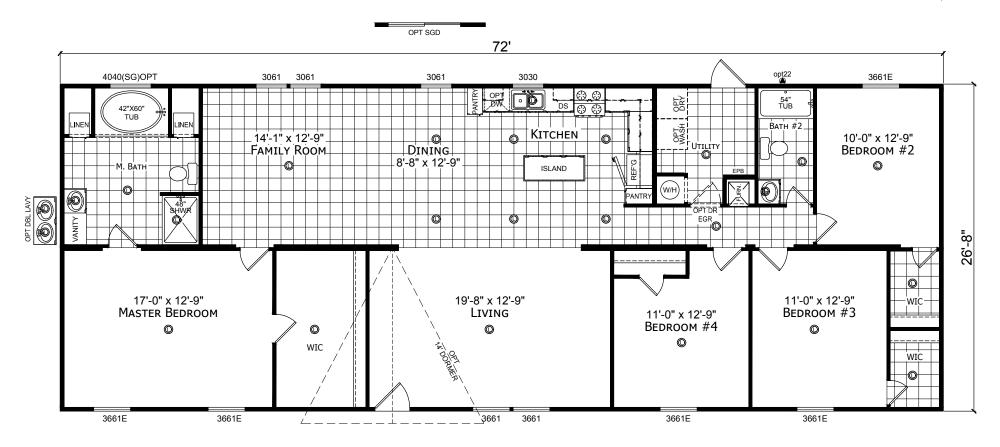

## Rosebury

Redman Classic Series - Multi Section by Champion Homes | Burleson, TX 1,920 SQ. FT. (Approximate) 4 Bedroom, 2 Bath

Last Updated: 6-14-21

**FACTORY SELECT HOMES** 4890 W. Main St. Farmington, NM 87401