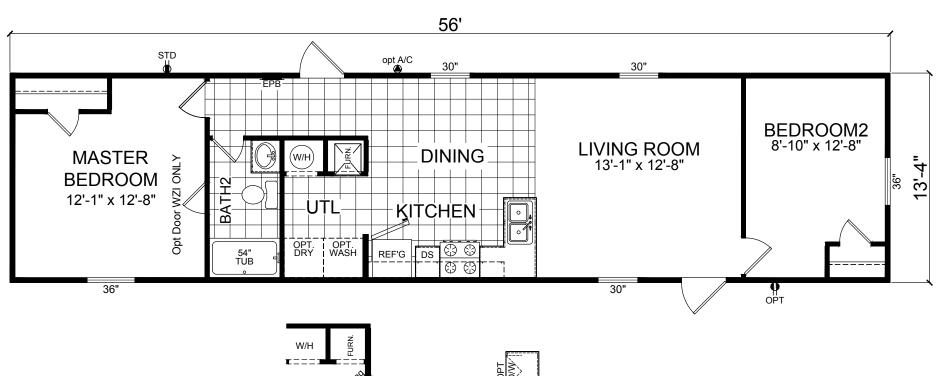

## **Ridley**

Redman Classic Series - Single Section by Champion Homes | Burleson, TX **746 SQ. FT.** (Approximate) 2 Bedroom, 1 Bath

Last Updated: 6-14-21

**FACTORY SELECT HOMES** 4890 W. Main St. Farmington, NM 87401