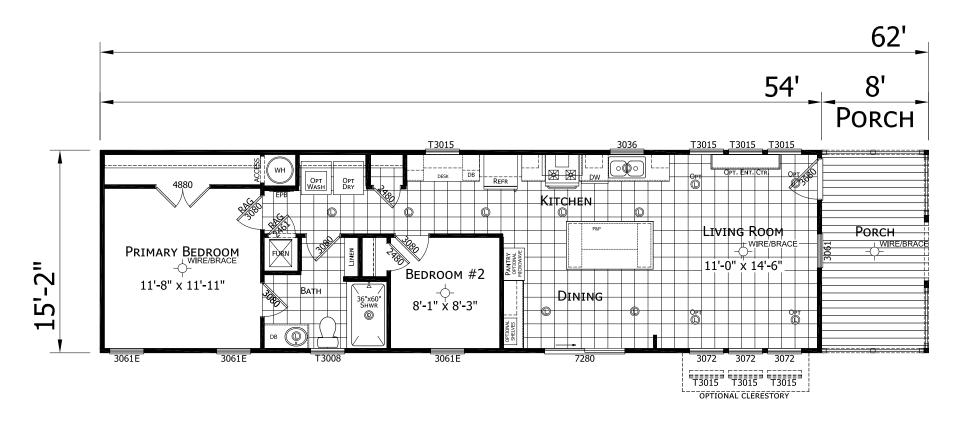

## Remuda

Innovation Series - Single Section

819 SQ. FT. (Approximate) 2 Bedrooms, 1 Baths

Last Updated: 6-22-22

**FACTORY SELECT HOMES** 4890 W. Main St. Farmington, NM 87401