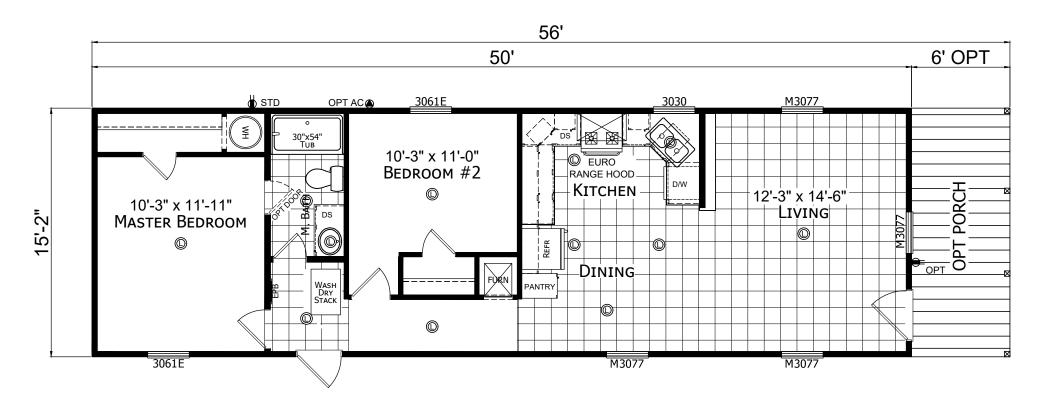

## Palermo

Select Series - Single Section by Champion Homes | Burleson, TX **758 SQ. FT.** (Approximate) 2 Bedroom, 1 Bath

Last Updated: 6-14-21

MANUFACTURED BY

CHAMPION®

MANUFACTURED BEAUTIFULLY

FACTORY SELECT HOMES 4890 W. Main St. Farmington, NM 87401