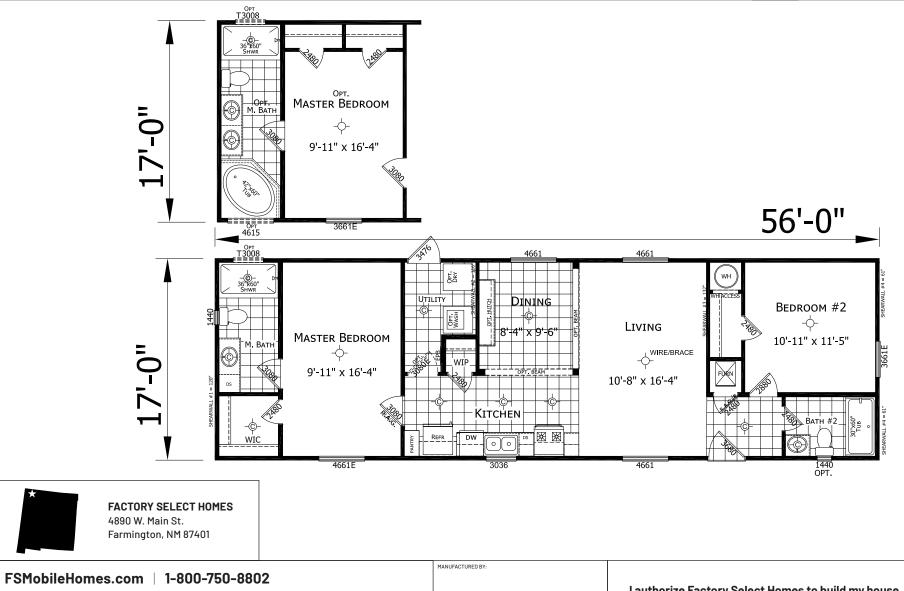

## Norton

Innovation Series - Single Section

952 SQ. FT. (Approximate) 2 Bedrooms, 2 Baths

Last Updated: 5-21-21

**IMPORTANT:** Alta Cima Corp reserves the right to modify, cancel or substitute products or features of this event at any time without prior notice or obligation. Pictures and other promotional materials are representative and may depict or contain floor plans, square footages, elevations, options, upgrades, extra design features, decorations, floor coverings, specialty light fixtures, custom paint and wall coverings, window treatments, landscaping, sound and alarm systems, furnishings, appliances, and other designer/decorator features and amenities that are not included as part of the home and/or may not be available at all locations. Home, pricing and community information is subject to change, and homes to prior sale, at any time without notice or obligation. ©2020 Alta Cima Corp. All rights reserved.