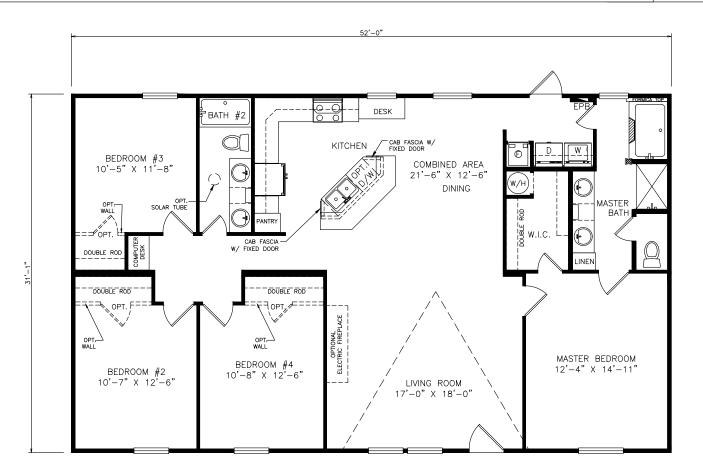

## Select Series - Multi Section

1,622 SQ. FT. (Approximate) 4 Bedrooms, 2 Baths

Last Updated: 7-6-21

**FACTORY SELECT HOMES** 4890 W. Main St. Farmington, NM 87401