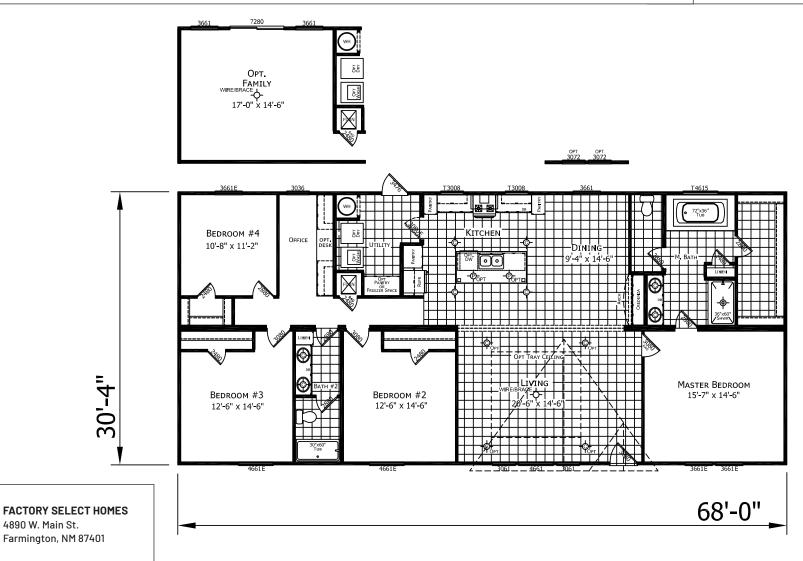

## Newkirk

Innovation Series - Multi Section

2,063 SQ. FT. (Approximate) 4 Bedrooms, 2 Baths

Last Updated: 5-25-21