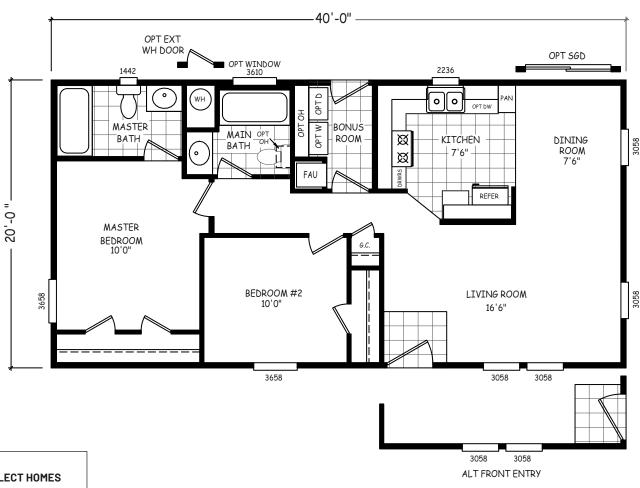

## **Mombo**

**GS Series** 

800 SQ. FT. (Approximate) 2 Bedrooms, 2 Baths

Last Updated: 11-19-20

**FACTORY SELECT HOMES** 4890 W. Main St. Farmington, NM 87401