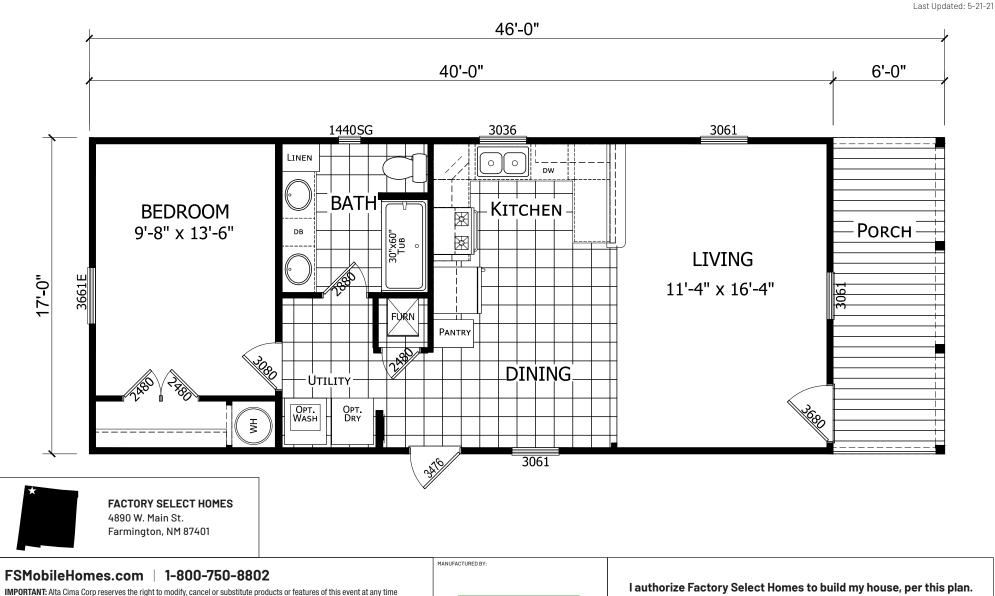

## Mesilla

## **Innovation Series - Single Section**

680 SQ. FT. (Approximate) 1 Bedroom, 1 Bath

without prior notice or obligation. Pictures and other promotional materials are representative and may depict or contain floor plans, square footages, elevations, options, upgrades, extra design features, decorations, floor coverings, specialty light fixtures, custom paint and wall coverings, window treatments, landscaping, sound and alarm systems, furnishings, appliances, and other designer/decorator features and amenities that are not included as part of the home and/or may not be available at all locations. Home, pricing and community information is subject to change, and homes to prior sale, at any time without notice or obligation. ©2020 Alta Cima Corp. All rights reserved.