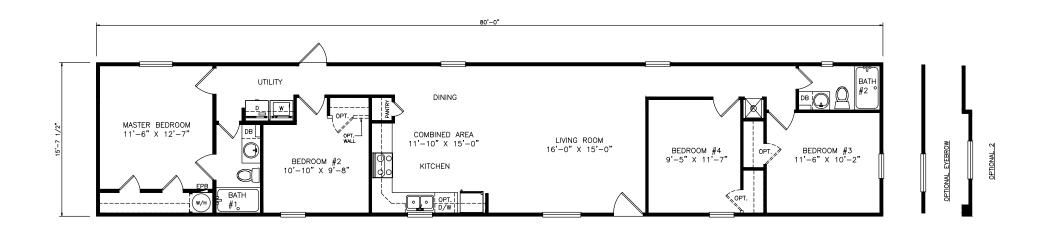

## **McNeal**

Select Series - Single Section

1,256 SQ. FT. (Approximate) 4 Bedrooms, 2 Baths

Last Updated: 7-6-21