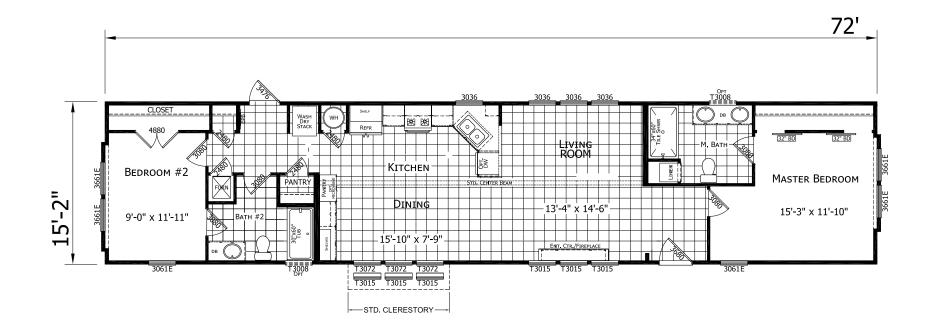

## Diamond Series 1,092 SQ. FT. (Approximate) 2 Bedrooms, 2 Baths

Last Updated: 5-21-21

FACTORY SELECT HOMES 4890 W. Main St. Farmington, NM 87401