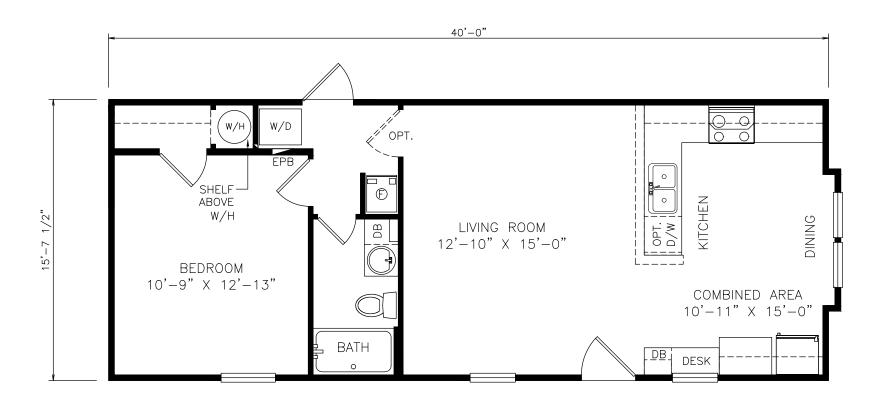

## **Mapleton**

Heritage Series - Single Section

634 SQ. FT. (Approximate) 1 Bedroom, 1 Bath

Last Updated: 7-7-21

FACTORY SELECT HOMES 4890 W. Main St. Farmington, NM 87401