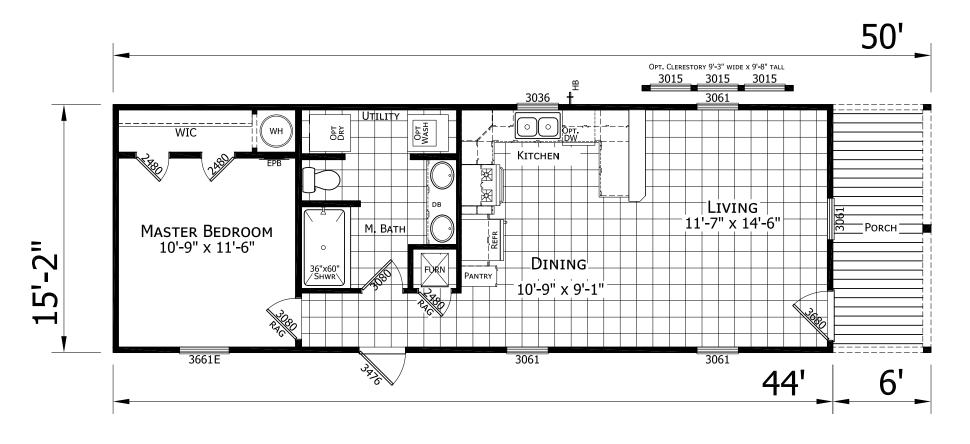

## Manzano

Innovation Series - Single Section

667 SQ. FT. (Approximate) 1 Bedroom, 1 Bath

Last Updated: 5-21-21

**FACTORY SELECT HOMES** 4890 W. Main St. Farmington, NM 87401