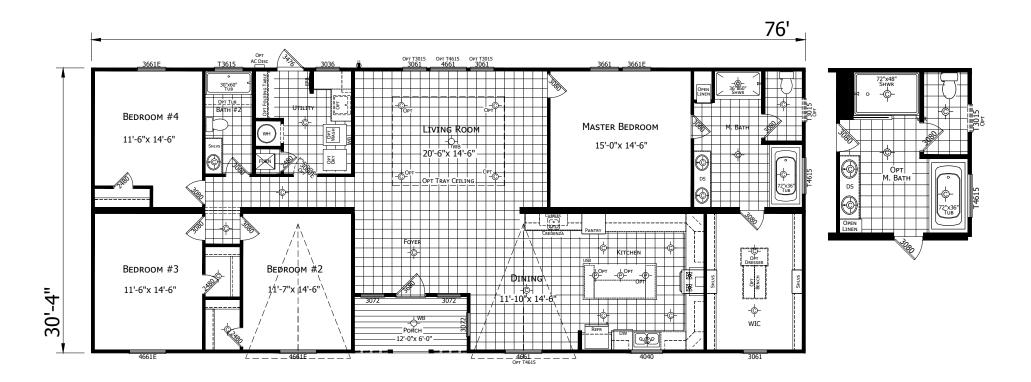

## Lindrith

Innovation Series - Multi Section 2,233 SQ. FT. (Approximate) 4 Bedrooms, 2 Baths

Last Updated: 7-19-21

FACTORY SELECT HOMES 4890 W. Main St. Farmington, NM 87401