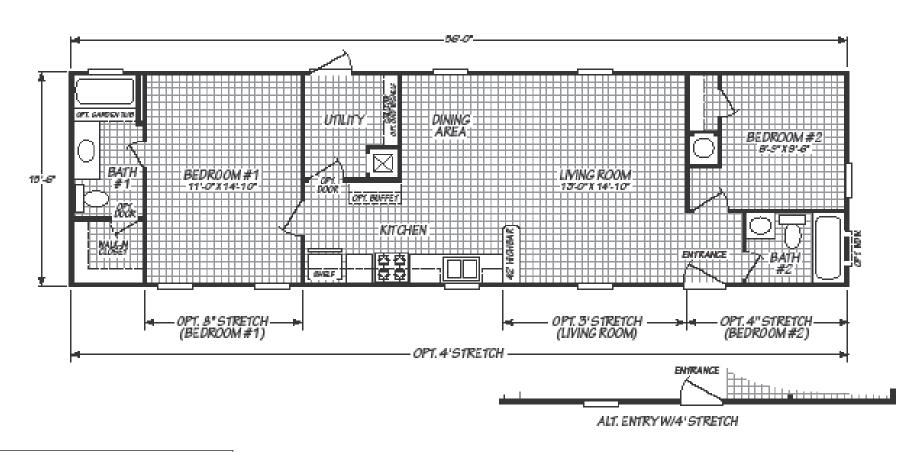

## Kerrville

Landmark Series

868 SQ. FT. (Approximate) 2 Bedroom, 2 Bath

Last Updated: 9-20-23

**FACTORY SELECT HOMES** 4890 W. Main St. Farmington, NM 87401