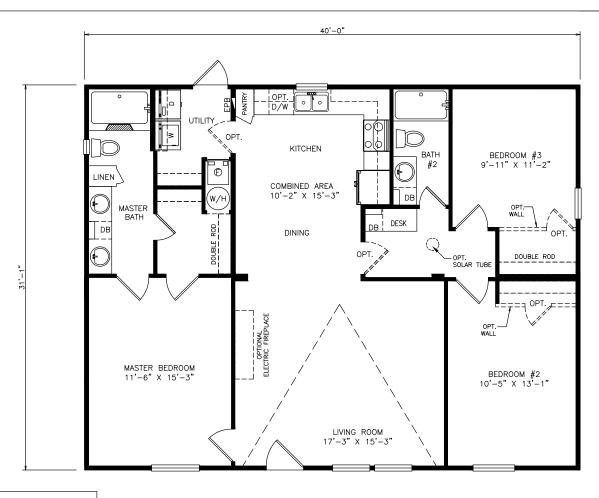

## **Hartford**

Heritage Series - Multi Section

1,248 SQ. FT. (Approximate) 3 Bedrooms, 2 Baths

Last Updated: 7-7-21

**FACTORY SELECT HOMES** 4890 W. Main St. Farmington, NM 87401