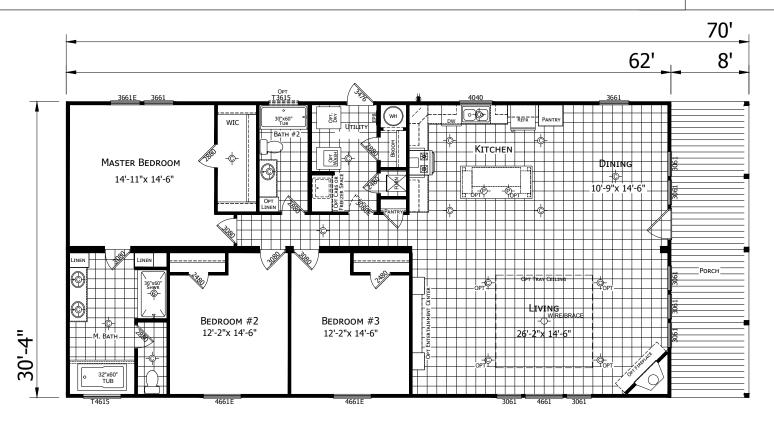

## Hagerman

Innovation Series - Multi Section

1,881 SQ. FT. (Approximate) 3 Bedrooms, 2 Baths

Last Updated: 5-25-21

**FACTORY SELECT HOMES** 4890 W. Main St. Farmington, NM 87401