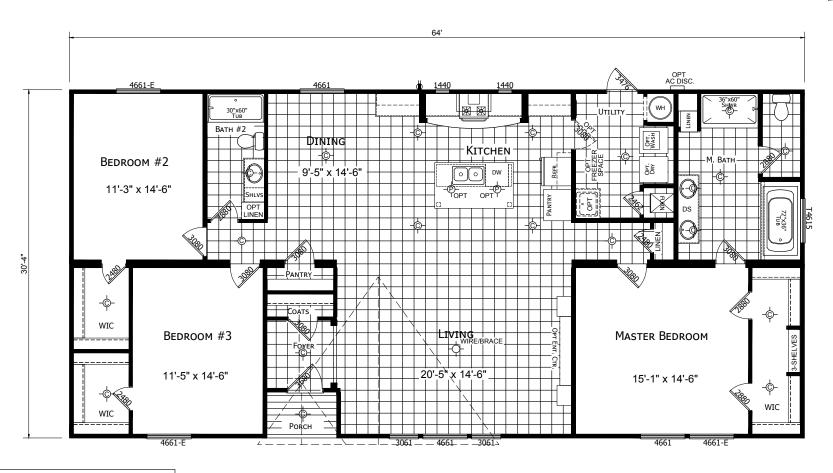

## Gunnison

Innovation Series - Multi Section

1,917 SQ. FT. (Approximate) 3 Bedrooms, 2 Baths

Last Updated: 5-24-21

**FACTORY SELECT HOMES** 4890 W. Main St. Farmington, NM 87401