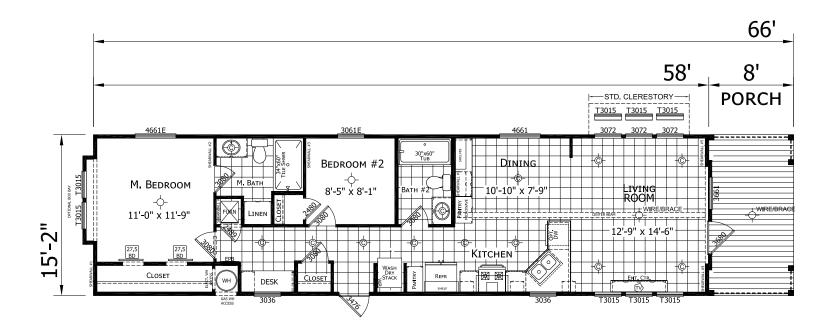

## **Griffin**

**Diamond Series** 

880 SQ. FT. (Approximate) 2 Bedrooms, 2 Baths

Last Updated: 5-21-21

**FACTORY SELECT HOMES** 4890 W. Main St. Farmington, NM 87401