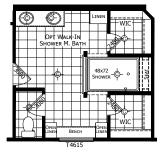

## **Ferron**

Innovation Series - Multi Section

1,941 SQ. FT. (Approximate) 3 Bedrooms, 2 Baths

Last Updated: 7-16-21

**FACTORY SELECT HOMES** 4890 W. Main St. Farmington, NM 87401