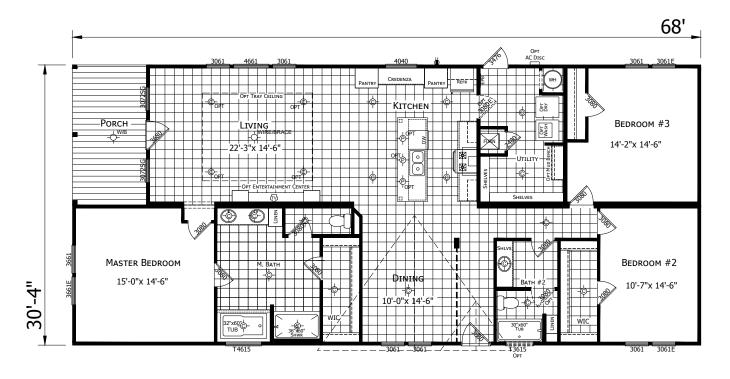

## **Ferron**

Innovation Series - Multi Section

1,941 SQ. FT. (Approximate) 3 Bedrooms, 2 Baths

Last Updated: 7-16-21

**FACTORY SELECT HOMES** 4890 W. Main St. Farmington, NM 87401