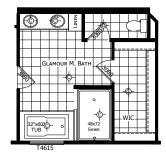

## **Ferron**

Innovation Series - Multi Section

1,941 SQ. FT. (Approximate) 3 Bedrooms, 2 Baths

Last Updated: 7-16-21

**FACTORY SELECT HOMES** 4890 W. Main St. Farmington, NM 87401