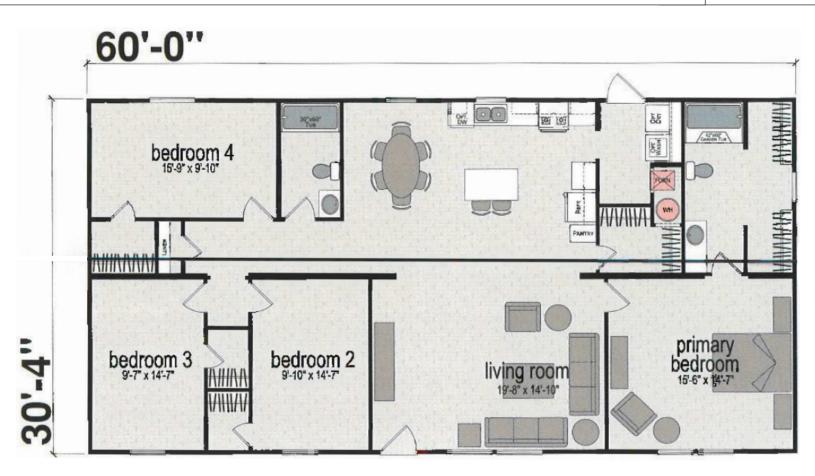

## **Esteline**

**Prime Series** 

1,820 SQ. FT. (Approximate) 4 Bedroom, 2 Bath

Last Updated: 11-10-22

**FACTORY SELECT HOMES** 4890 W. Main St. Farmington, NM 87401