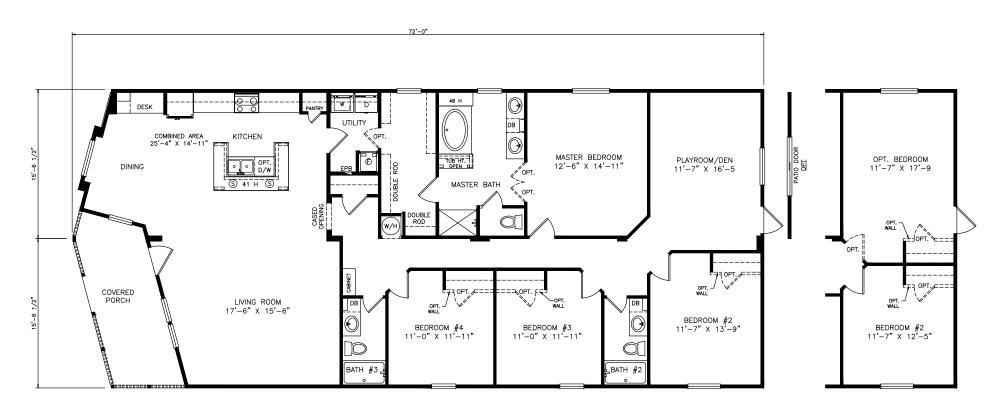

## **Elwick**

Heritage Series - Multi Section

2,051 SQ. FT. (Approximate) 4 Bedrooms, 3 Baths

Last Updated: 7-7-21