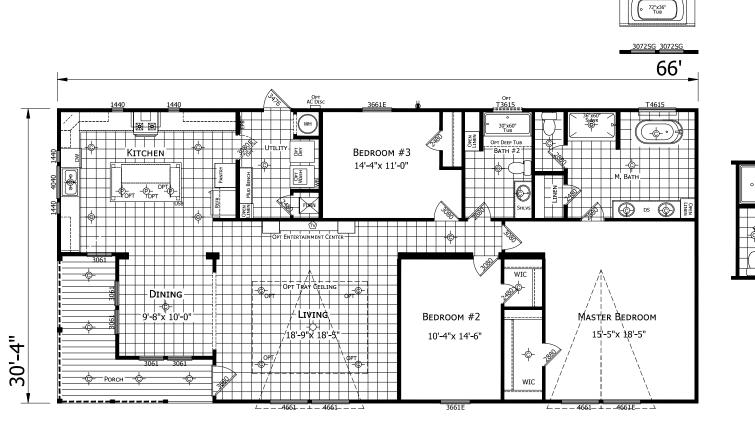

## Dillon

Innovation Series - Multi Section 1,866 SQ. FT. (Approximate) 3 Bedrooms, 2 Baths

Last Updated: 7-16-21

FACTORY SELECT HOMES 4890 W. Main St. Farmington, NM 87401