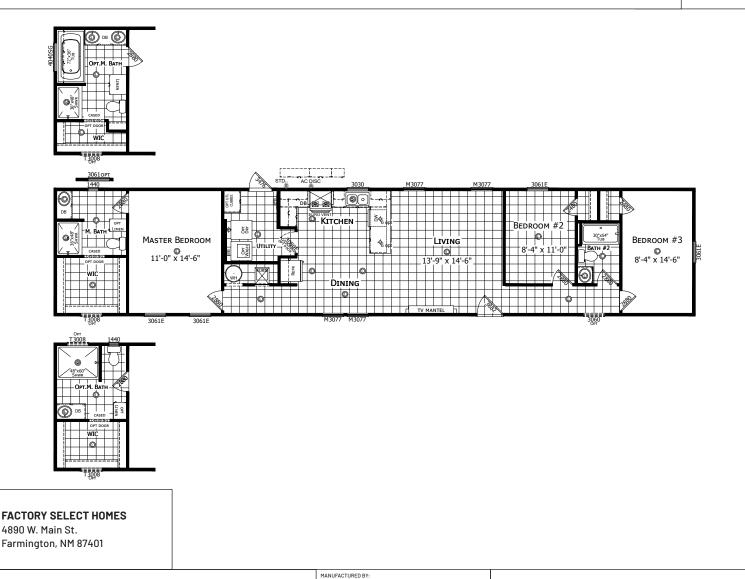

## Dewey

Select Series - Single Section by Champion Homes **1,153 SQ. FT.** (Approximate) 3 Bedrooms, 2 Baths

Last Updated: 8-5-21