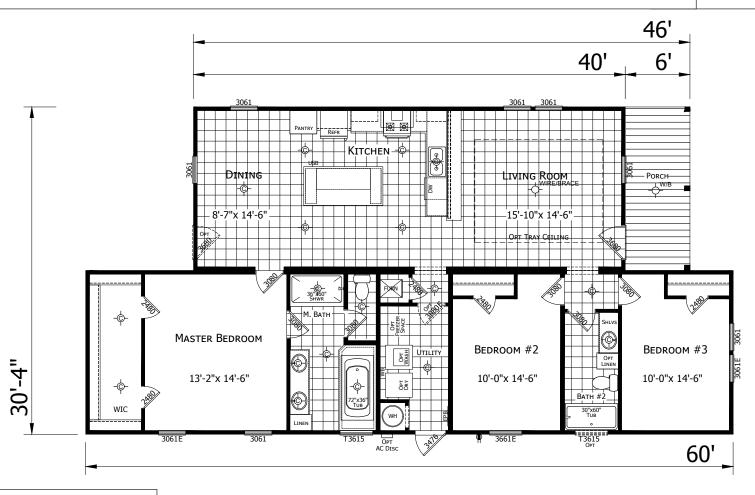

## **Deverson**

Innovation Series - Multi Section

1,517 SQ. FT. (Approximate) 3 Bedrooms, 2 Bath

Last Updated: 11-8-21

**FACTORY SELECT HOMES** 4890 W. Main St. Farmington, NM 87401