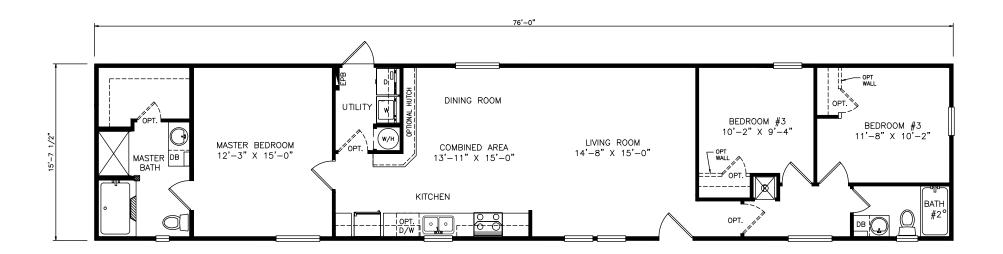

## **Daylilly**

Heritage Series - Single Section

1,193 SQ. FT. (Approximate) 3 Bedrooms, 2 Baths

Last Updated: 7-7-21