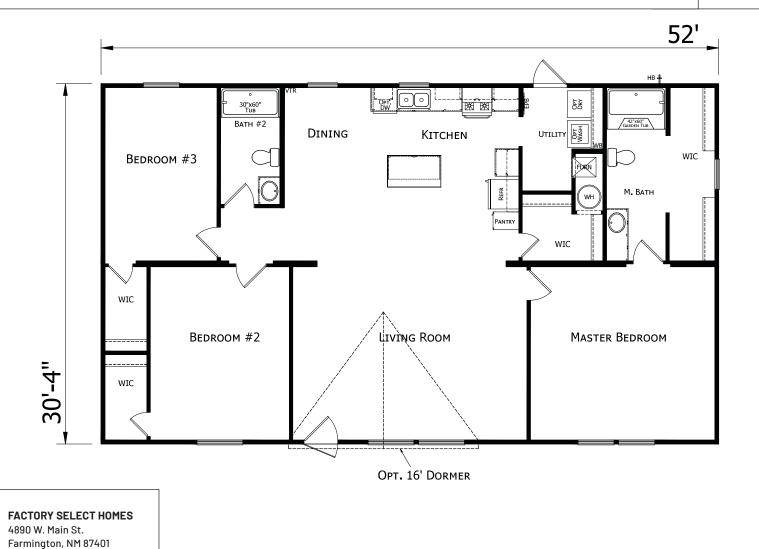

## Crosbyton

**Prime Series** 

1,577 SQ. FT. (Approximate) 3 Bedroom, 2 Bath

Last Updated: 11-10-22

MANUFACTURED BY

CHAMPION

MANUFACTURED BEAUTIFULLY\*\*

FSMobileHomes.com | 1-800-750-8802