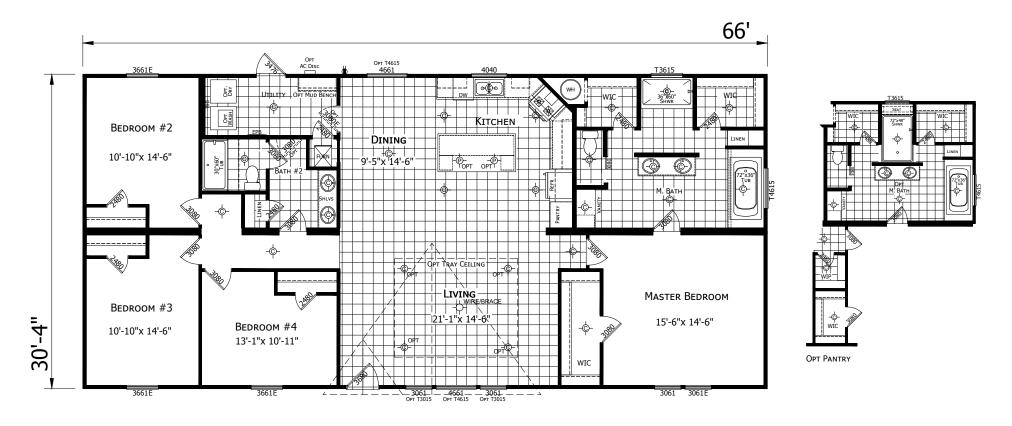

## Cristobal

Innovation Series - Multi Section

2,002 SQ. FT. (Approximate) 4 Bedrooms, 2 Bath

Last Updated: 7-19-21

**FACTORY SELECT HOMES** 4890 W. Main St. Farmington, NM 87401