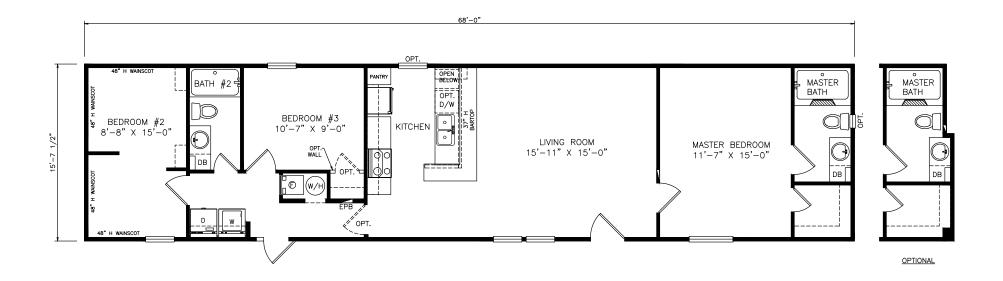

## **Cordes**

Select Series - Single Section

1,068 SQ. FT. (Approximate) 3 Bedrooms, 2 Baths

Last Updated: 7-6-21