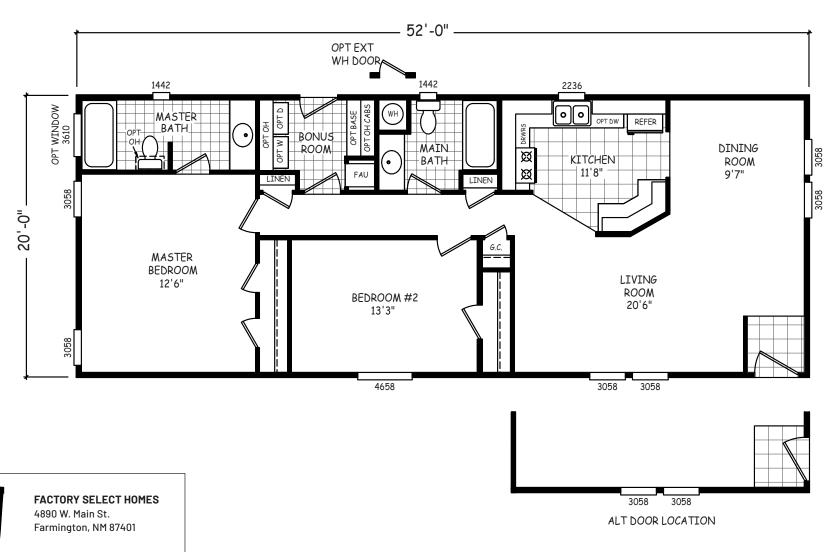

## Comet

**GS Series** 

1,040 SQ. FT. (Approximate) 2 Bedrooms, 2 Baths

Last Updated: 11-19-20