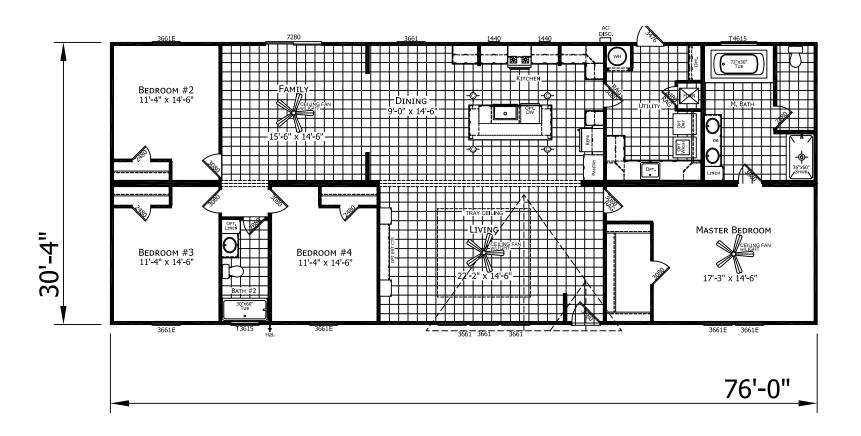

## **Colinas**

Innovation Series - Multi Section

2,305 SQ. FT. (Approximate) 4 Bedrooms, 2 Baths

Last Updated: 5-25-21