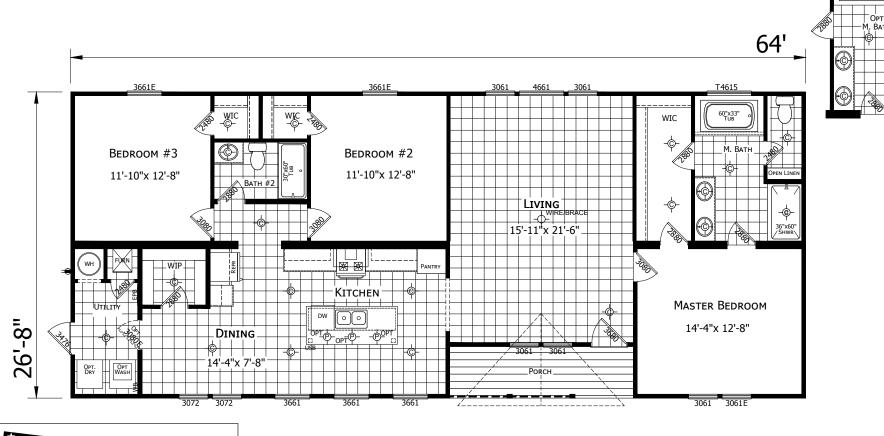

## **Castlewood**

Innovation Series - Multi Section

1,635 SQ. FT. (Approximate) 3 Bedrooms, 2 Baths

Last Updated: 5-24-21

**FACTORY SELECT HOMES** 4890 W. Main St. Farmington, NM 87401