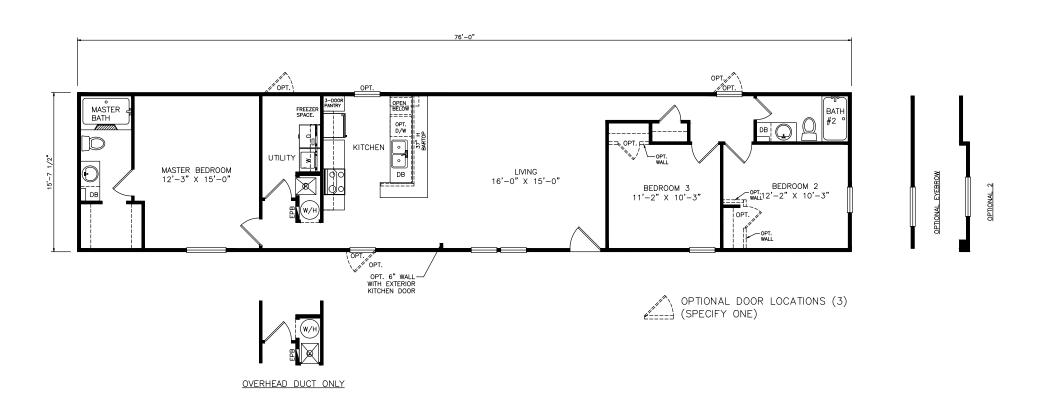

## **Callic**

Select Series - Single Section

1,193 SQ. FT. (Approximate) 3 Bedrooms, 2 Baths

Last Updated: 7-6-21