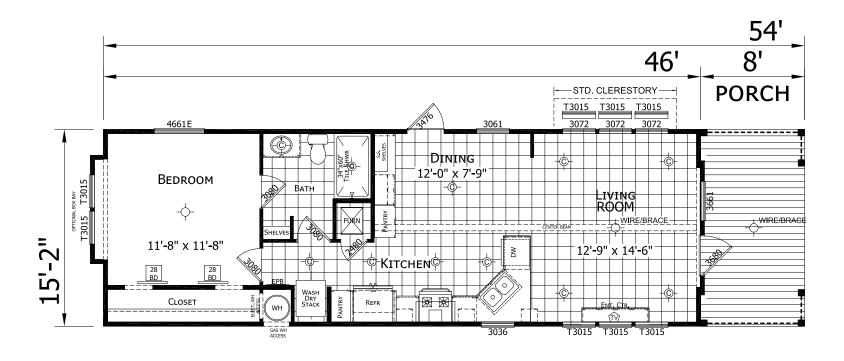

## Cabezon

**Diamond Series** 

698 SQ. FT. (Approximate) 1 Bedroom, 1 Bath

Last Updated: 5-21-21

**FACTORY SELECT HOMES** 4890 W. Main St. Farmington, NM 87401