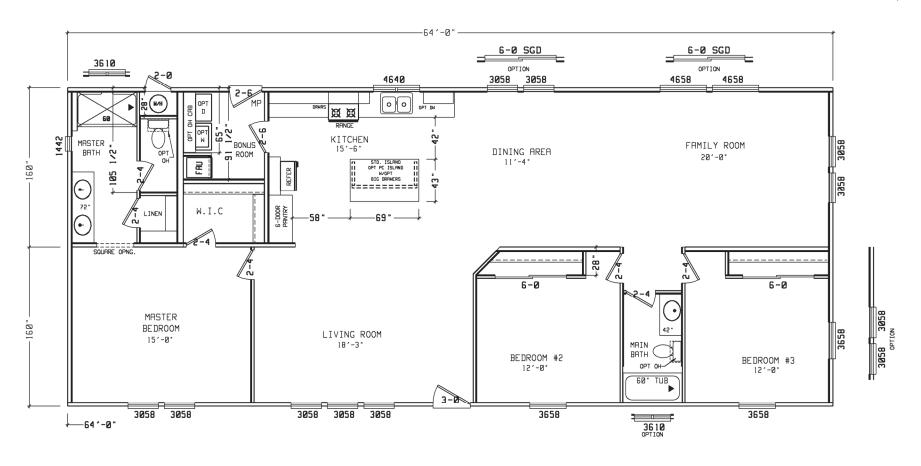

## **Branon**

**GS Series** 

1,707 SQ. FT. (Approximate) 3 Bedrooms, 2 Baths

Last Updated: 4-16-21

**FACTORY SELECT HOMES** 4890 W. Main St. Farmington, NM 87401