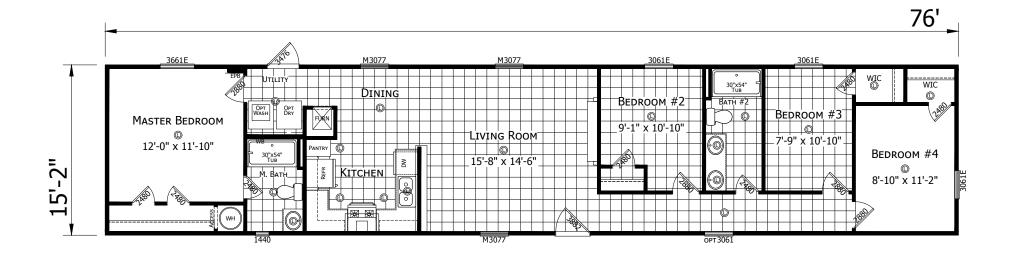

## **Balmoral**

Select Series - Single Section by Champion Homes | Burleson, TX 1,153 SQ. FT. (Approximate) 4 Bedroom, 2 Bath

Last Updated: 7-19-21

**FACTORY SELECT HOMES** 4890 W. Main St. Farmington, NM 87401