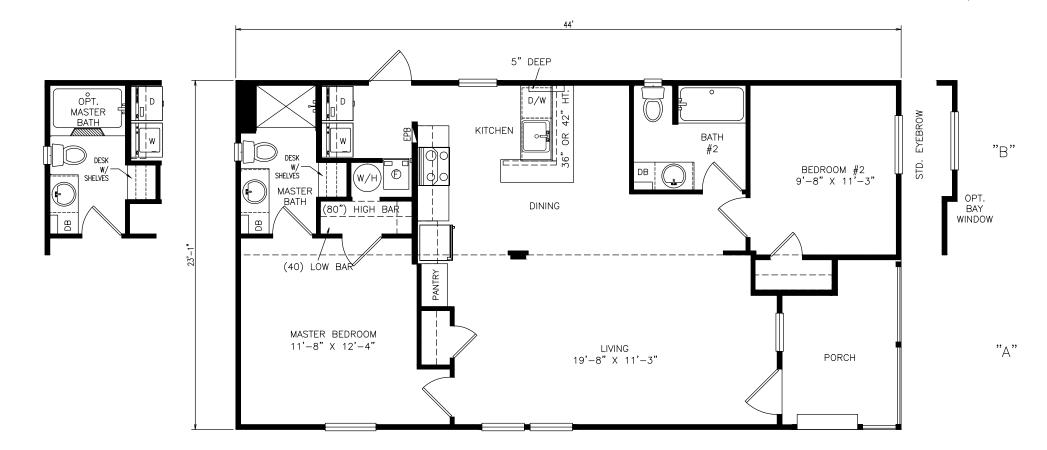

## Select Series - Multi Section

1,015 SQ. FT. (Approximate) 2 Bedrooms, 2 Baths

Last Updated: 7-6-21

FACTORY SELECT HOMES 4890 W. Main St. Farmington, NM 87401