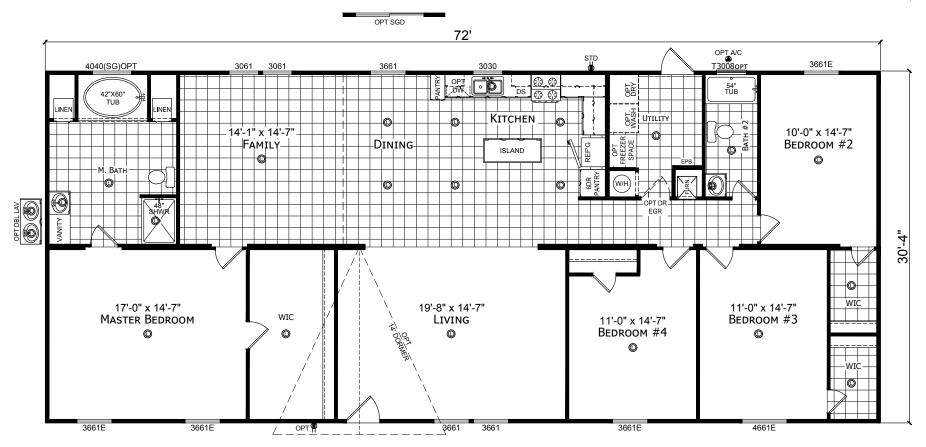

## **Atwood**

Redman Classic Series - Multi Section by Champion Homes | Burleson, TX **2,184 SQ. FT.** (Approximate) 4 Bedroom, 2 Bath

Last Updated: 6-14-21

**FACTORY SELECT HOMES** 4890 W. Main St. Farmington, NM 87401