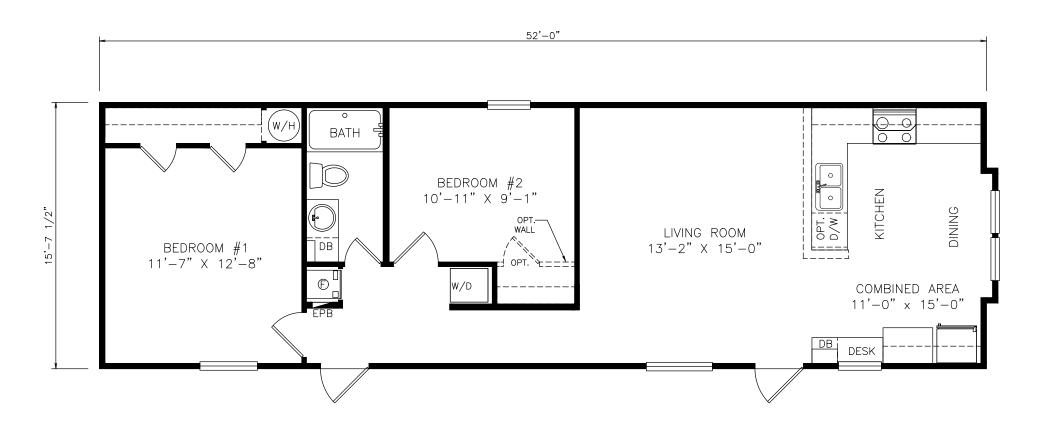

## **Arrington**

Heritage Series - Single Section 822 SQ. FT. (Approximate) 2 Bedrooms, 1 Bath

Last Updated: 7-7-21

**FACTORY SELECT HOMES** 4890 W. Main St. Farmington, NM 87401